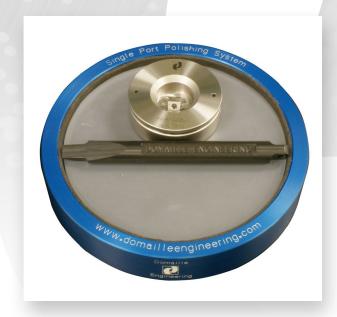

## TMT Single Port Polishing System P/N TMT-EZ 8° POL KIT

## Specially Designed for Polishing TMT Ferrules

This unique fixture is design to hand polish TMT ferrules in low volume, prototyping or repair situations. It uses Domaille Engineering's patented MT-EZ ferrule holding system and is available in either flat or 8° angled configuration. The kit includes hand puck, glass plate, containment disk and pry tool.

## **Benefits at a Glance:**

- EZ loading with patented MT-EZ clamping system
- Utilizes containment disk to hold glass plate for ease of polishing
- · Available for either TMT APC
- Spring loaded for ease of applying pressure
- Ground carbide feet for accuracy and durability
- Torque wrench available for repeatable process