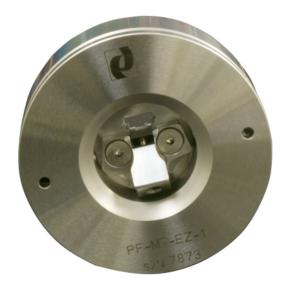

## Specially Designed for Polishing MT Connectors

This unique fixture is designed to hand polish MT connectors in low volume, prototyping or repair situations. It uses Domaille Engi-neering's patented MT-EZ ferrule holding system and is available in either flat or 8° angled configuration. The kit includes hand puck, glass plate, containment disk and pry tool.

## **Benefits at a Glance:**

- EZ loading with patented MT-EZ clamping system
- Utilizes containment disk to hold glass plate for ease of polishing
- Available for either MT APC or MT UPC connectors
- Spring loaded for ease of applying pressure
- Ground carbide feet for accuracy and durability
- Torque wrench available for repeatable process