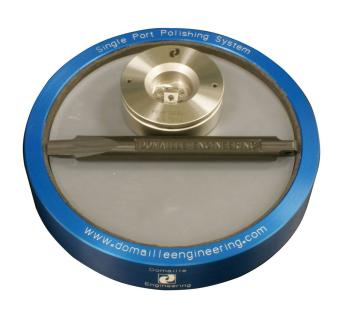

## Specially Designed for Polishing MT Connectors

This unique fixture is designed to hand polish MT connectors in low volume, prototyping or repair situations. It uses Domaille Engi-neering's patented MT-EZ ferrule holding system and is available in either flat or 8° angled configuration. The kit includes hand puck, glass plate, containment disk and pry tool.

## **Benefits at a Glance:**

- EZ loading with patented MT-EZ clamping system
- Utilizes containment disk to hold glass plate for ease of polishing
- Available for either MT APC or MT UPC connectors
- Spring loaded for ease of applying pressure
- Ground carbide feet for accuracy and durability
- Torque wrench available for repeatable process