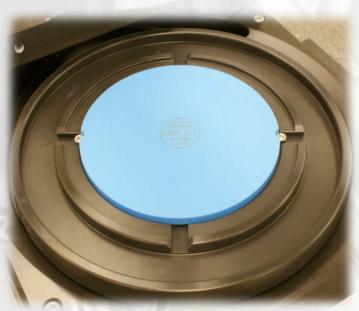

## EZ-Lock Platen P/N PM10152 (5") or PM10150 (8")

## Stops Rubber Pads from Slipping!

Domaille Engineering's EZ-Lock rubber pad anti-slip system is part of a process control system and consists of a specially modified optical fiber polishing machine platen and Gold Series rubber pad. The system uses keyed features to secure the rubber pad, effectively eliminating the possibility of the pad slipping.

## Benefits at a Glance:

- Special designed optical polishing machine platen with locking studs
- Domaille Gold Series rubber pad modified with special keying features
- Compatible with Domaille Glass Plates
- No wringing of pad to platen is
- necessary
- Can be retrofitted to any Domaille Engineering optical fiber polishing machine.