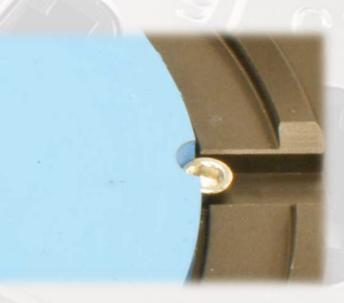

## Stops Rubber Pads from Slipping!

Domaille Engineering's EZ-Lock rubber pad anti-slip system is part of a process control system and consists of a specially modified optical fiber polishing machine platen and Gold Series rubber pad. The system uses keyed features to secure the rubber pad, effectively eliminating the possibility of the pad slipping.

## Benefits at a Glance:

- Special designed optical polishing machine platen with locking studs
- Domaille Gold Series rubber pad modified with special keying features
- Compatible with Domaille Glass Plates
- No wringing of pad to platen is
- necessary
- Can be retrofitted to any Domaille Engineering optical fiber polishing machine.