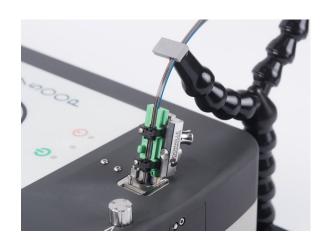

## Benefits at a Glance:

- Compact: 21" X 9" X 6-3/4"
- Fast, reliable & affordable
- PRIZM® Light Turn® and PRIZM® MT ferrules
- Cleave up to 4 rows of 8, 12 or 16 fiber ribbons
- Cleave multiple rows of fibers in one load, no need to remove for repositioning
- Exceeds PRIZM® Laser Cleave quality guildelines, US Conec Doc# AEN-1919
- Extract & Cyclone system eliminates handling of scrap fiber
- 120/240 Volt available