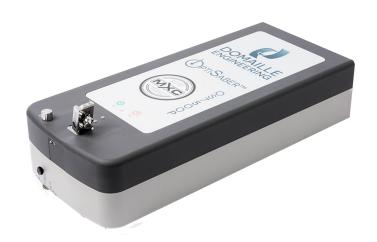

## **Laser Cleaving Excellence**

The OptiSaber® OS7500P Laser Cleaver is the finest fiber forming machine on the market for the production of the PRIZM® Light Turn® and MXC® connectors. Rigorously tested and approved at US Conec to meet their high quality standards.

## Benefits at a Glance:

- Compact: 21" X 9" X 6-3/4"
- Fast, reliable & affordable
- PRIZM® Light Turn® and PRIZM® MT ferrules
- Cleave up to 4 rows of 8, 12 or 16 fiber ribbons
- Cleave multiple rows of fibers in one load, no need to remove for repositioning
- Exceeds PRIZM® Laser Cleave quality guildelines, US Conec Doc# AEN-1919
- Extract & Cyclone system eliminates handling of scrap fiber
- 120/240 Volt available