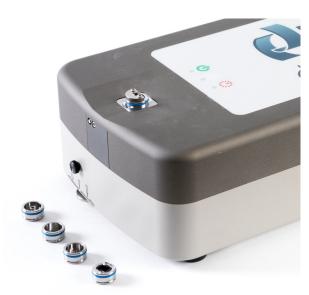

## Significantly Increase Throughput

- Compact: 21" x 9" x 4-3/4" (530mm x 228m x 120mm)
- Fast, reliable & affordable
- Quick change adapter inserts
- Eliminate cracking or chipping associated with mechanical cleaving
- Eliminates handling of scrap fiber associated with mechanical cleaving
- 120/240 volt available