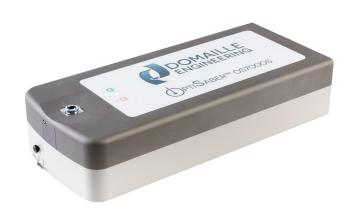

## OptiSaber® Series

Single-Fiber Laser Cleaver P/N 0S7000S

## **Laser Cleaving Excellence**

The OptiSaber® Laser Cleaver is the finest fiber forming machine on the market which increases production yield on single fiber connections. Significant cost savings and reduction in process variation associated with cracking typical of mechanical cleaving methods. Additional time savings include uniform starting point for less polishing, elimination of safety concerns (minimize handling of scrap fiber) and reduction in the overall cost of terminations.

## Significantly Increase Throughput

- Compact: 21" x 9" x 4-3/4" (530mm x 228m x 120mm)
- Fast, reliable & affordable
- Quick change adapter inserts
- Eliminate cracking or chipping associated with mechanical cleaving
- Eliminates handling of scrap fiber associated with mechanical cleaving
- 120/240 volt available