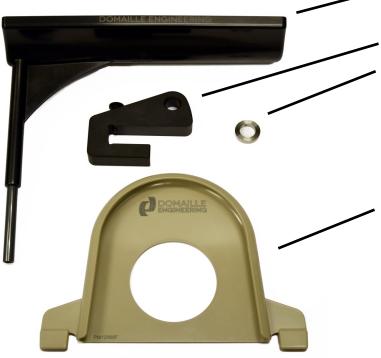

This two part system is designed to be interchangeable with the previous drip tray as both require the same mounting bracket assembly.

PM12065F-Drip Tray

PM21025-Drip Tray Bracket PM22097-Locking Collar

PM12066F Splash Guard– Standard Fixtures PM12067F Splash guard– Dual Cam Lock Fixtures PM12068F Splash Guard– High volume Fixtures PM12069F Splash Guard-DCL MAX, MT-DC Fixtures PM12071F Splash Guard-MT-EZ/EZR 20 & 24 Port Fixtures