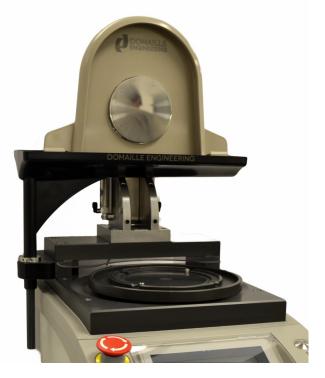

## Drip Tray & Splash Guard

Our user friendly design makes cleaning faster and more efficient by improving drainage as well as reducing water contamination to the polishing machine and surrounding work station.

This two part system is designed to be interchangeable with the previous drip tray as both require the same mounting bracket assembly.

PM12065F-Drip Tray

PM21025-Drip Tray Bracket PM22097-Locking Collar