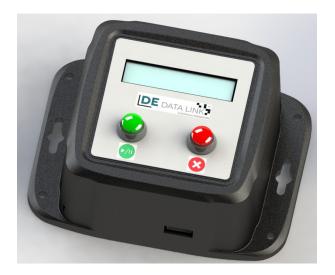

- Real time look at throughput, identify
- bottlenecks

Custom node boxes and bar code readers at each process step make for easy data capture.

- 1. Productivity and quality modes available
- 2. Batch quantity automatically read from bar code
- 3. Pareto style defect tracking available
- 4. Operator sign-in for tracking staff productivity