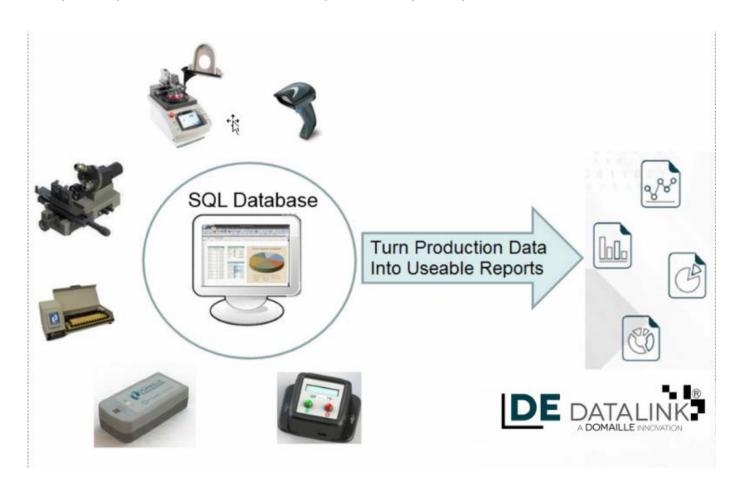

### Smart Factory Intelligence

DE DataLink® brings smart factory technology to your finger tips with remote monitoring of the entire production line. Increase profitability and productivity through data driven continuous improvement. Configured to provide immediate feedback on a wide variety of key metrics associated with productivity and yield.

#### **Features:**

- "Real Time" data capture
- Performance to standard as well as yield
- Barcode (data matrix) scanning
- Remote monitoring- temperatures,
  yield, time, location, cutting process and
  process status
- Monitor user throughput

- Remotely upload/download polishing processes to multiple machines
- User selects desired data for export
- Report generating capability
- Acquire down time history
- Alert capabilities
- Measures manufacturing efficiency