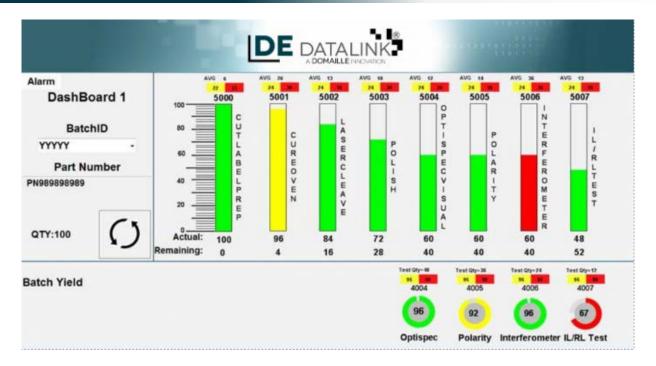

### Smart Factory Intelligence

- Track performance status by monitoring time standards by process operation - Red, Green, Yellow indicator
- Monitor yield standards by test process step -Red, Green, Yellow
- indicator

- Real time look at throughput, identify
- bottlenecks

Custom node boxes and bar code readers at each process step make for easy data capture.

- 1. Productivity and quality modes available
- 2. Batch quantity automatically read from bar code
- 3. Pareto style defect tracking available
- 4. Operator sign-in for tracking staff productivity