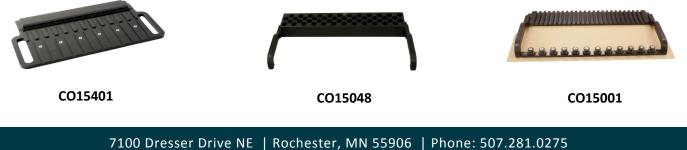

## Interface

The new Universal Cure Oven with high resolution 320X240 color user interface allows more control of your curing processes. Designed to maximize productivity when curing epoxy on single and multi-fiber connectors. It utilizes a modular carrier tray for efficient assembly and loading of up to 24 MT connectors or 48 single fiber connectors per batch.

- Password protect capabilities
- Multi-Lingual function
- Maximum temperature 150° C
- Celsius/Fahrenheit option
- Expansion capability for custom requirements (as requested)
- Available in 120v or CE Rated 240v configuration
- Multiple tray options for additional connector styles