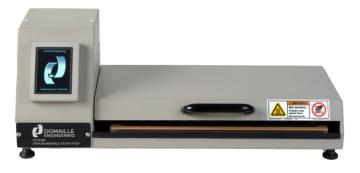

# UNIVERSAL CURE OVEN P/N CO-6700 (120V) & CO-6800 (240V)

## Interface

The new Universal Cure Oven with high resolution 320X240 color user interface allows more control of your curing processes. Designed to maximize productivity when curing epoxy on single and multi-fiber connectors. It utilizes a modular carrier tray for efficient assembly and loading of up to 24 MT connectors or 48 single fiber connectors per batch.

## **Benefits at a Glance:**

- Specifically designed for MTP/MPO connector epoxy curing with the tightest thermal pattern in the industry
- New user interface touchscreen
- Utilizes carrier trays for EZ loading and maximum productivity, cures in either horizontal or vertical position.
- Audible alarm
- Multiple modes: temp. hold, timed, twin timer and step ramp heat profiling