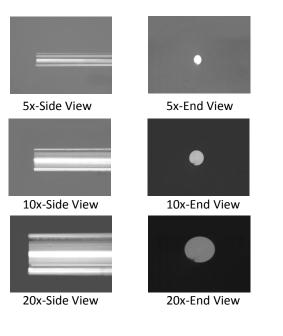

## Benefits at a Glance:

- Rotating bare fiber stage to view both end face and side profile
- Optional V-Groove or rotating 125um fiber holder
- Additional stage for single adapter accommodations of UPC, APC and Multi-Fiber
- Five position turret for easy magnification changes between 5x, 10x, 20x, and 40x
- Interferometer options available