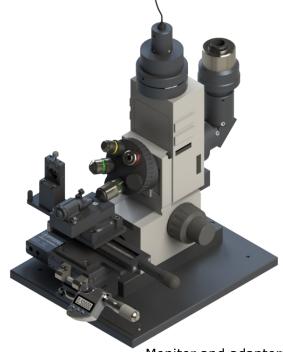

## OptiSpec® DE3200

Fiber Optic Microscope

Domaille Engineering proudly introduces our OptiSpec® DE3200-S2 Bare Fiber+. The DE3200-S2 allows inspection of bare fiber end face and with a quick turn the bare fiber side profile. The additional position for a standard connector makes the DE3200-S2 ideal for production departments and engineering labs.

Monitor and adapters sold separately