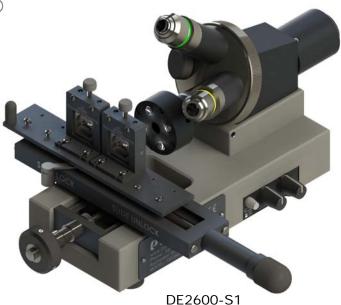

Domaille Engineering is proud to announce our new OptiSpec® DE2600-S1 microscope. The DE2600-S1 is designed to provide a quick view of the entire MT end face with special blue lighting for enhanced end face particle detection. Our DE2600-S1 accommodates all of the standard PC and APC connectors including the entire MT connector Series.

## Benefits at a Glance:

- Ideal tool for production area as well as laboratory inspection
- View entire MT end face as well as each individual fiber
- Adjustable low angle high density blue illumination, ring light illumination, and LED co-axial illumination.
- High Resolution CCD Video
- Video Magnification 42x, 589x & 1184x
- Receptacles for UPC, APC and Multi-Fiber connectors
- Special end face particle detection ability