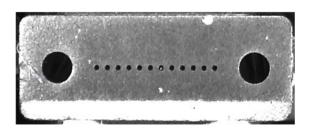

Normal DE2600 co-axial image

Enhanced DE2600-S1 blue light

Monitor and adapters sold separately