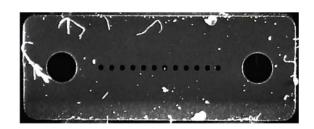

Normal DE2600 co-axial image

Enhanced DE2600-S1 blue light

Monitor and adapters sold separately