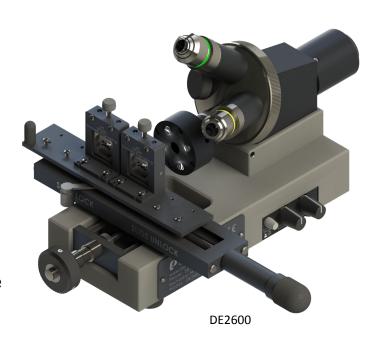

Domaille Engineering is proud to announce our new OptiSpec® DE2600 microscope. The DE2600 is designed to provide a quick view of the entire MT end face and also zooms into each individual fiber. Our DE2600 accommodates all of the standard PC and APC Connectors including the entire MT Connector Series.

## Benefits at a Glance:

- Ideal tool for production area as well as laboratory inspection
- View entire MT end face and each individual fiber
- Adjustable ring light illumination and blue LED co-axial illumination
- High Resolution CCD Video
- Video Magnification 42x, 589x & 1184x
- Receptacles for UPC, APC and Multi-Fiber Connectors