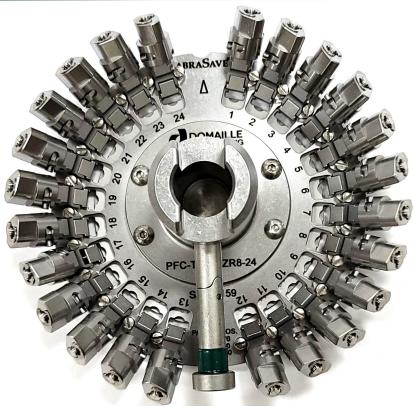

## ABRASAVE® TMT-EZR FIXTURE LINE

P/N PFC-TMT-EZR8-24 OR PFC-TMT-EZR8-12

The TMT-EZR Rapid Clamp system is designed around our patented MT-EZ clamp that has 15+ years of proven excellence. It was redesigned for optimized clamping of the TMT ferrule and has been incorporated into the 12 & 24 Port AbraSave® TMT Polishing Fixtures.