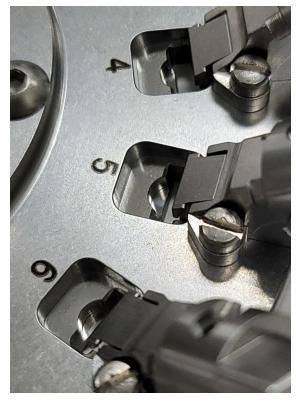

## **Benefits at a Glance:**

- Rapid Clamp Actuation for Maximum Efficiency
- Visual Indication of Clamp Engagement
- No tools to locate, maintain or replace—instant cost savings
- Reduced operator fatigue
- Designed to minimize protrusion height variation in TMT/MMC connector polishing
- Available in straight or angled configurations
- Reduced clamping force with constant spring pressure to minimize clamping distortion
- Cable management devices available to further control process
- Patented MT-EZ Clamp System, US Patent 7,738,760
- Patented MT-EZR Latch System, US Patent 11,326,630 & 11,493,067